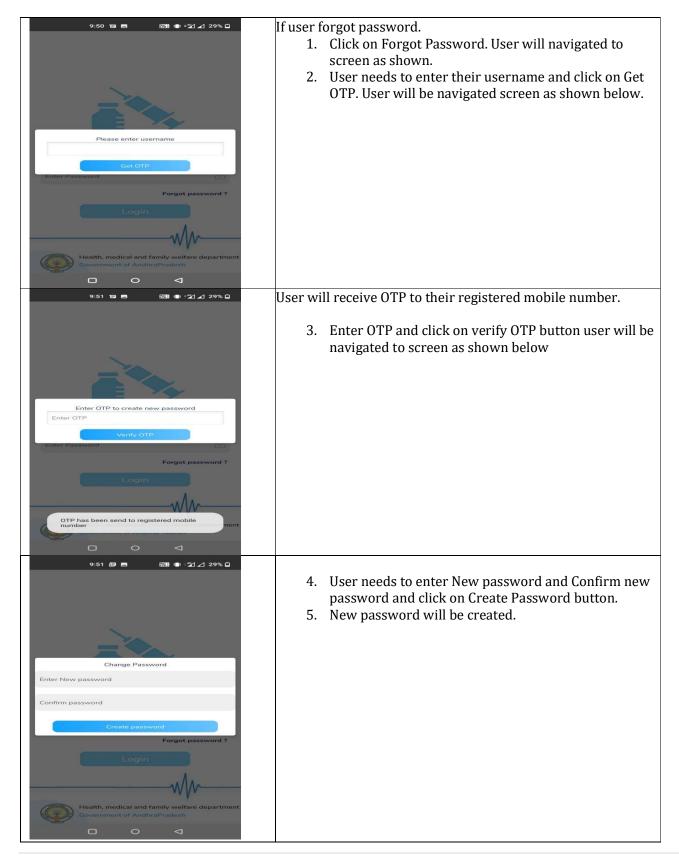

## 1. Login for Vaccination Drive application

| 9:48 ੴ∰ ≉≣ ∘%21⊿1 30% 🗅                                                                                                                                                                                                                                                                                                                                                                                                                                                                                                                                                                                                 | User will be navigated to change password screen as shown.                                                                                                                                      |
|-------------------------------------------------------------------------------------------------------------------------------------------------------------------------------------------------------------------------------------------------------------------------------------------------------------------------------------------------------------------------------------------------------------------------------------------------------------------------------------------------------------------------------------------------------------------------------------------------------------------------|-------------------------------------------------------------------------------------------------------------------------------------------------------------------------------------------------|
| Name: BUKKE VIJAYA LAKSHII   Secretariat Name: EDULARUNTLA PALLI     Vaccination Drive     Change Password     7288877896   Get OTP                                                                                                                                                                                                                                                                                                                                                                                                                                                                                     | <ol> <li>User needs to enter their valid mobile number and<br/>Press on Get OTP.</li> <li>User will get OTP as a message to the mobile number<br/>which they have entered initially.</li> </ol> |
| Partie     Partie </th <td><ol> <li>User will navigate to screen as shown</li> <li>User need to enter OTP, Old password, new password, Confirm password.</li> <li>Click on Change Password.</li> </ol></td> | <ol> <li>User will navigate to screen as shown</li> <li>User need to enter OTP, Old password, new password, Confirm password.</li> <li>Click on Change Password.</li> </ol>                     |