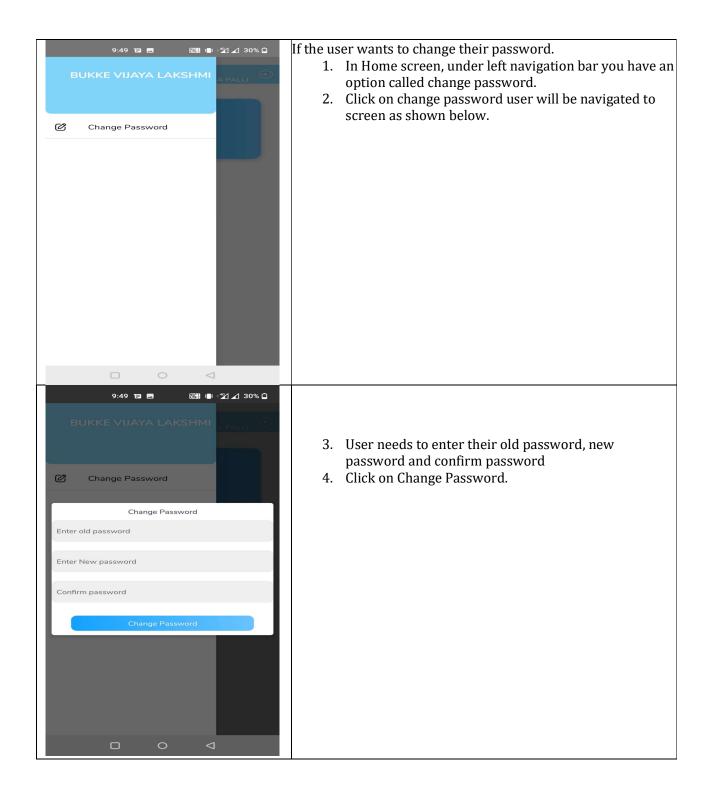

## 1. Login for Vaccination Drive application

| 9:48 ੴ∰ ≉≣ ∘%21⊿1 30% 🗅                                                                                                                                                                                                                                                                                                                                                                                                                                                                                                                                                                                                 | User will be navigated to change password screen as shown.                                                                                                                                      |
|-------------------------------------------------------------------------------------------------------------------------------------------------------------------------------------------------------------------------------------------------------------------------------------------------------------------------------------------------------------------------------------------------------------------------------------------------------------------------------------------------------------------------------------------------------------------------------------------------------------------------|-------------------------------------------------------------------------------------------------------------------------------------------------------------------------------------------------|
| Name: BUKKE VIJAYA LAKSHII   Secretariat Name: EDULARUNTLA PALLI     Vaccination Drive     Change Password     7288877896   Get OTP                                                                                                                                                                                                                                                                                                                                                                                                                                                                                     | <ol> <li>User needs to enter their valid mobile number and<br/>Press on Get OTP.</li> <li>User will get OTP as a message to the mobile number<br/>which they have entered initially.</li> </ol> |
| Partie     Partie </th <td><ol> <li>User will navigate to screen as shown</li> <li>User need to enter OTP, Old password, new password, Confirm password.</li> <li>Click on Change Password.</li> </ol></td> | <ol> <li>User will navigate to screen as shown</li> <li>User need to enter OTP, Old password, new password, Confirm password.</li> <li>Click on Change Password.</li> </ol>                     |