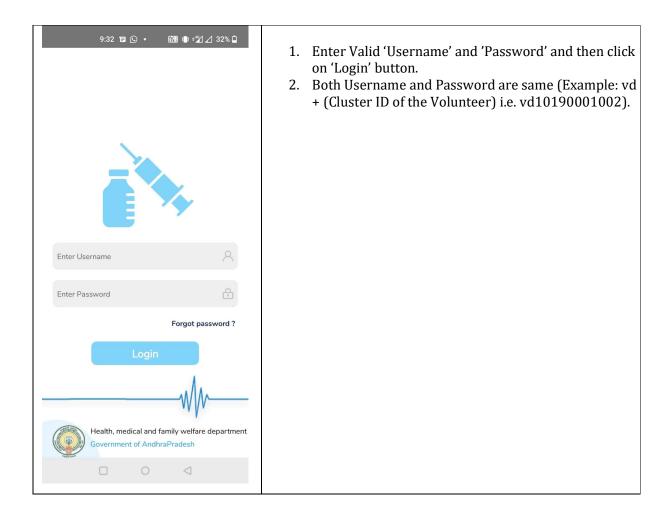

## 1. Login for Vaccination Drive application

| 9:48 ੴ∰ ≉≣ ∘%21⊿1 30% 🗅                                                                                                                                                                                                                                                                                                                                                                                                                                                                                                                                                                                                 | User will be navigated to change password screen as shown.                                                                                                                                      |
|-------------------------------------------------------------------------------------------------------------------------------------------------------------------------------------------------------------------------------------------------------------------------------------------------------------------------------------------------------------------------------------------------------------------------------------------------------------------------------------------------------------------------------------------------------------------------------------------------------------------------|-------------------------------------------------------------------------------------------------------------------------------------------------------------------------------------------------|
| Name: BUKKE VIJAYA LAKSHII   Secretariat Name: EDULARUNTLA PALLI     Vaccination Drive     Change Password     7288877896   Get OTP                                                                                                                                                                                                                                                                                                                                                                                                                                                                                     | <ol> <li>User needs to enter their valid mobile number and<br/>Press on Get OTP.</li> <li>User will get OTP as a message to the mobile number<br/>which they have entered initially.</li> </ol> |
| Partie     Partie </th <td><ol> <li>User will navigate to screen as shown</li> <li>User need to enter OTP, Old password, new password, Confirm password.</li> <li>Click on Change Password.</li> </ol></td> | <ol> <li>User will navigate to screen as shown</li> <li>User need to enter OTP, Old password, new password, Confirm password.</li> <li>Click on Change Password.</li> </ol>                     |

| 9:48 1⊒ 1 8 6631 1∎ 12/1 20% □                                                                                                                                                                                                                                                                                                                                                                                                                                                                                                                                                                                                                                                                                          | <ul> <li>After clicking Change Password button, User will be navigated to Login page as shown.</li> <li>1. User needs to enter valid username and password and click on login button.</li> <li>2. Username will be same as previous (vd + cluster ID</li> </ul> |
|-------------------------------------------------------------------------------------------------------------------------------------------------------------------------------------------------------------------------------------------------------------------------------------------------------------------------------------------------------------------------------------------------------------------------------------------------------------------------------------------------------------------------------------------------------------------------------------------------------------------------------------------------------------------------------------------------------------------------|-----------------------------------------------------------------------------------------------------------------------------------------------------------------------------------------------------------------------------------------------------------------|
| Enter Username                                                                                                                                                                                                                                                                                                                                                                                                                                                                                                                                                                                                                                                                                                          | <ol> <li>i.e. For Example :- vd10190001002)</li> <li>Password will be new password which was set by user at first login.</li> <li>Click on Login button.</li> </ol>                                                                                             |
| Enter Password Enter Password ?                                                                                                                                                                                                                                                                                                                                                                                                                                                                                                                                                                                                                                                                                         |                                                                                                                                                                                                                                                                 |
| 9:33 9.33     Image: BULKKE VIJAYA LAKSHMI   Secretariat Name: EDULAKUNTLA PALLI     Image: Image:        Image: Image: <th>User will be navigated to Home screen as shown<br/>1. Click on Vaccination Drive. User will be navigated to<br/>screen as shown below.</th> | User will be navigated to Home screen as shown<br>1. Click on Vaccination Drive. User will be navigated to<br>screen as shown below.                                                                                                                            |
|                                                                                                                                                                                                                                                                                                                                                                                                                                                                                                                                                                                                                                                                                                                         |                                                                                                                                                                                                                                                                 |