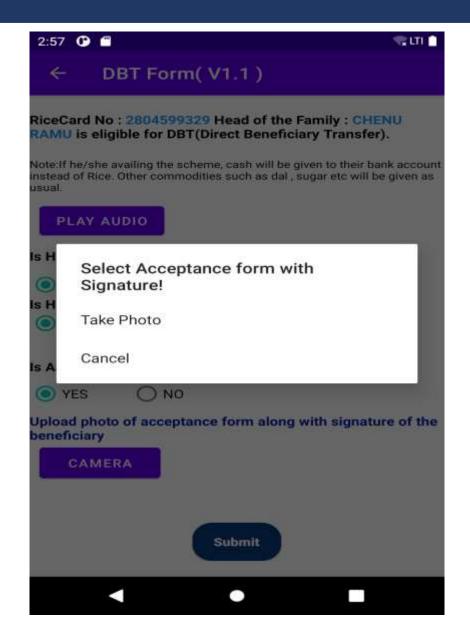

# Screenshots from DBT application for the volunteers (7/10)

|                           | e availing the scheme, cash will be given to their bank accour<br>e. Other commodities such as dal , sugar etc will be given as |
|---------------------------|---------------------------------------------------------------------------------------------------------------------------------|
| PLAY A                    |                                                                                                                                 |
| Is HOF CHE                | NU RAMU identified/traced                                                                                                       |
| YES                       | O NO                                                                                                                            |
| Is HOF CHE                | NU RAMU accepted for DBT                                                                                                        |
| YES                       | O NO                                                                                                                            |
| ls Aadhar li              | nked to bank account                                                                                                            |
| ⊖ YES                     | O NO                                                                                                                            |
| Upload pho<br>beneficiary | to of acceptance form along with signature of the                                                                               |
| CAM                       | ERA                                                                                                                             |
|                           |                                                                                                                                 |