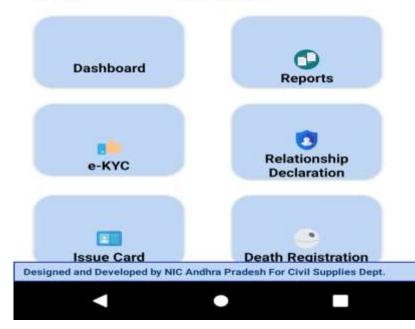

## Screenshots from DBT application for the volunteers (1/10)



Enter Cluster Id 21080007002



Designed and Developed by NIC Andhra Pradesh For Civil Supplies Dept.

0

1

#### Screenshots from DBT application for the volunteers (2/10)



#### **Volunteer Menu**

| Cluster Id   | 2 | 21080007002          |
|--------------|---|----------------------|
| District     |   | WEST GODAVARI        |
| Mandal       | : | TADEPALLIGUDEM       |
| Sachivalayam |   | SESHAMAHALTHEATER-03 |
| Volunteer    | 2 | MAMIDI RANI          |



### Screenshots from DBT application for the volunteers (3/10)



| SNO | Report                             |
|-----|------------------------------------|
| 1   | Rice Cards list                    |
| 2   | Non-eKYC Members list              |
| 3   | Unacknowledged Cards list          |
| 4   | <b>Consent DBT Rice Cards list</b> |

Designed and Developed by NIC Andhra Pradesh For Civil Supplies Dept.

0

### Screenshots from DBT application for the volunteers (4/10)

2:57 🕑 🗂

😪 LTI 📋

← Consent DBT Cards list (V1.1)

| SNo   | Rice Card                 | Head of the Family             | <b>Consent Submitted</b>                                                                                        |    |
|-------|---------------------------|--------------------------------|-----------