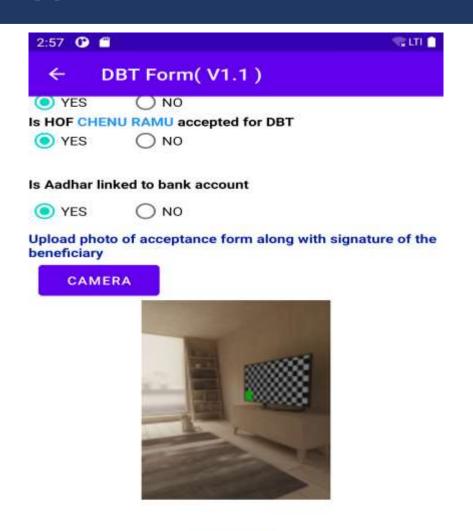

# Screenshots from DBT application for the volunteers (7/10)

|                           | e availing the scheme, cash will be given to their bank accour<br>e. Other commodities such as dal , sugar etc will be given as |
|---------------------------|---------------------------------------------------------------------------------------------------------------------------------|
| PLAY A                    |                                                                                                                                 |
| Is HOF CHE                | NU RAMU identified/traced                                                                                                       |
| YES                       | O NO                                                                                                                            |
| Is HOF CHE                | NU RAMU accepted for DBT                                                                                                        |
| YES                       | O NO                                                                                                                            |
| ls Aadhar li              | nked to bank account                                                                                                            |
| ⊖ YES                     | O NO                                                                                                                            |
| Upload pho<br>beneficiary | to of acceptance form along with signature of the                                                                               |
| CAM                       | ERA                                                                                                                             |
|                           |                                                                                                                                 |