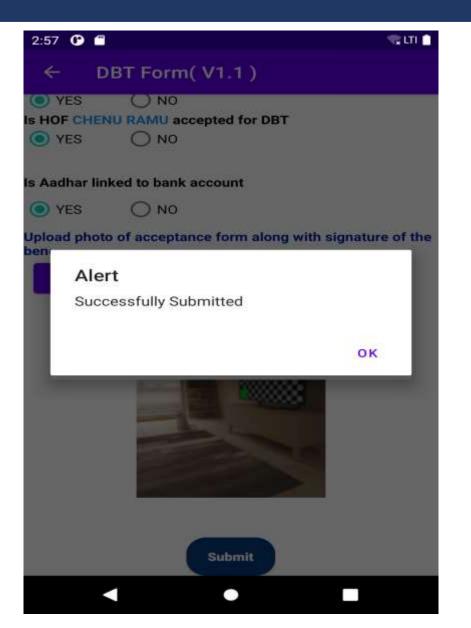

# Screenshots from DBT application for the volunteers (7/10)

|                           | e availing the scheme, cash will be given to their bank accour<br>e. Other commodities such as dal , sugar etc will be given as |
|---------------------------|---------------------------------------------------------------------------------------------------------------------------------|
| PLAY A                    |                                                                                                                                 |
| Is HOF CHE                | NU RAMU identified/traced                                                                                                       |
| YES                       | O NO                                                                                                                            |
| Is HOF CHE                | NU RAMU accepted for DBT                                                                                                        |
| YES                       | O NO                                                                                                                            |
| ls Aadhar li              | nked to bank account                                                                                                            |
| ⊖ YES                     | O NO                                                                                                                            |
| Upload pho<br>beneficiary | to of acceptance form along with signature of the                                                                               |
| CAM                       | ERA                                                                                                                             |
|                           |                                                                                                                                 |